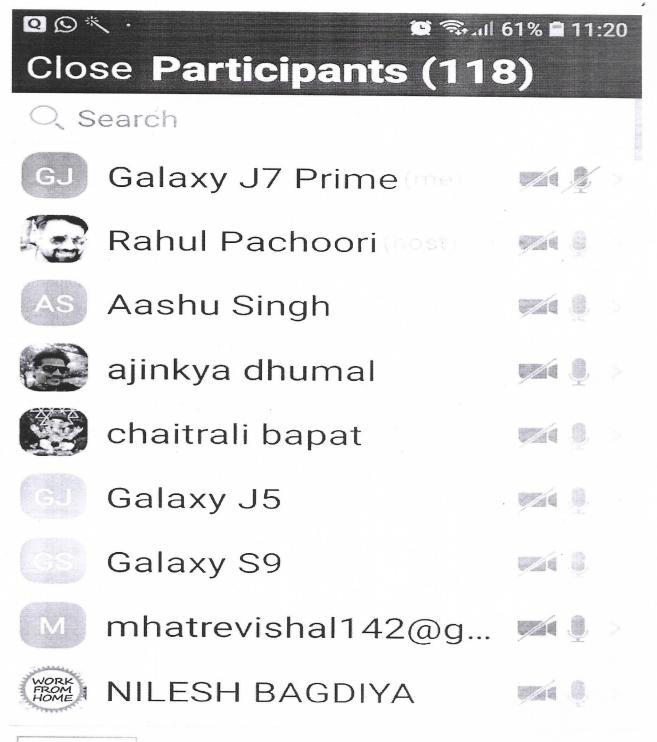

#### Notice

This is hereby inform to all student of M.Sc (C.S.) that the department has organized online career guidance lecture on "Machine Learning and its future" on 03/04/2021 at 11.00 AM by Mr Rahul Pachori from Softlink Technologies, Pune. All students should remain present for the Lecture.

Coordinator

Department of Computer Sciences Annesaheb Maga Mahavidyalaya Hadapsar, Pune-411 028

Attendance of Lecture on Machine Learning and its future" on 03/04/2021 at Computer Science Department

Dr A is Nimbalky