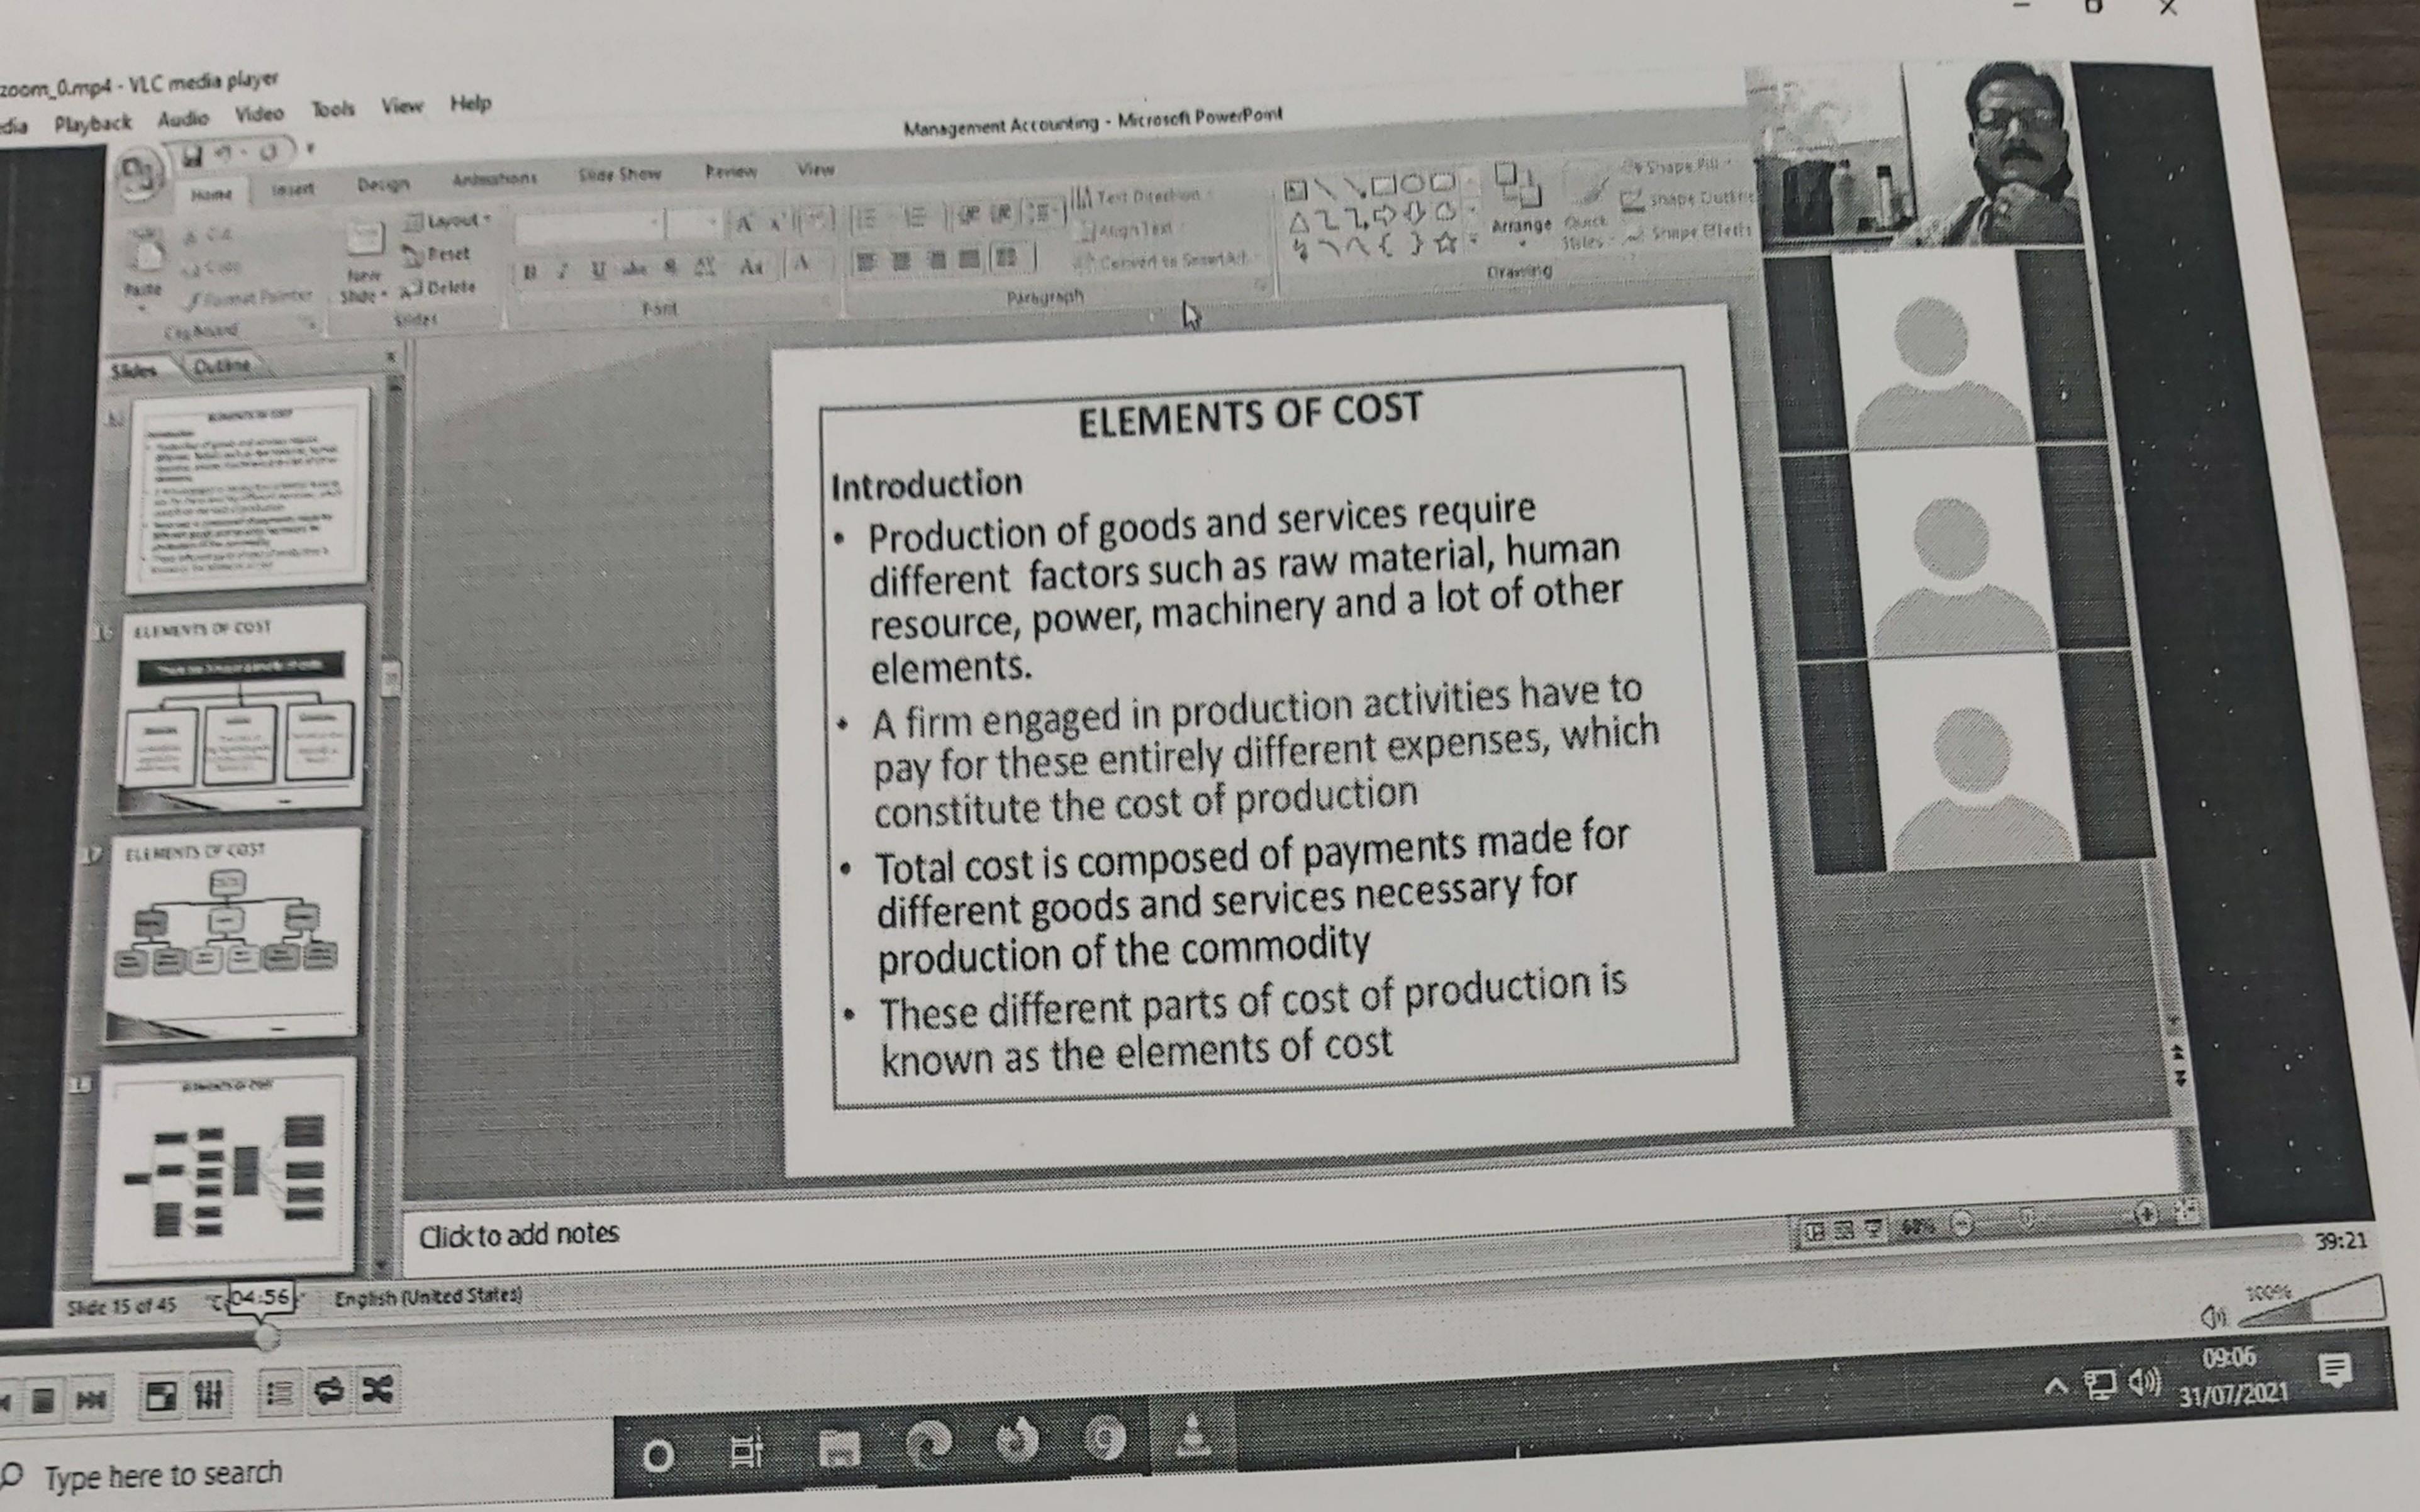

#### Notice

This is hereby inform to all student of B.Sc (Computer Science) that the department has organized online career guidance lecture on " **Opportunities in Data Science and Analytics**" on 28/03/2021 at 2.30 PM by Mr Vipin Kumar from Data Science Lab, Pune. All should remain present for the lecture.